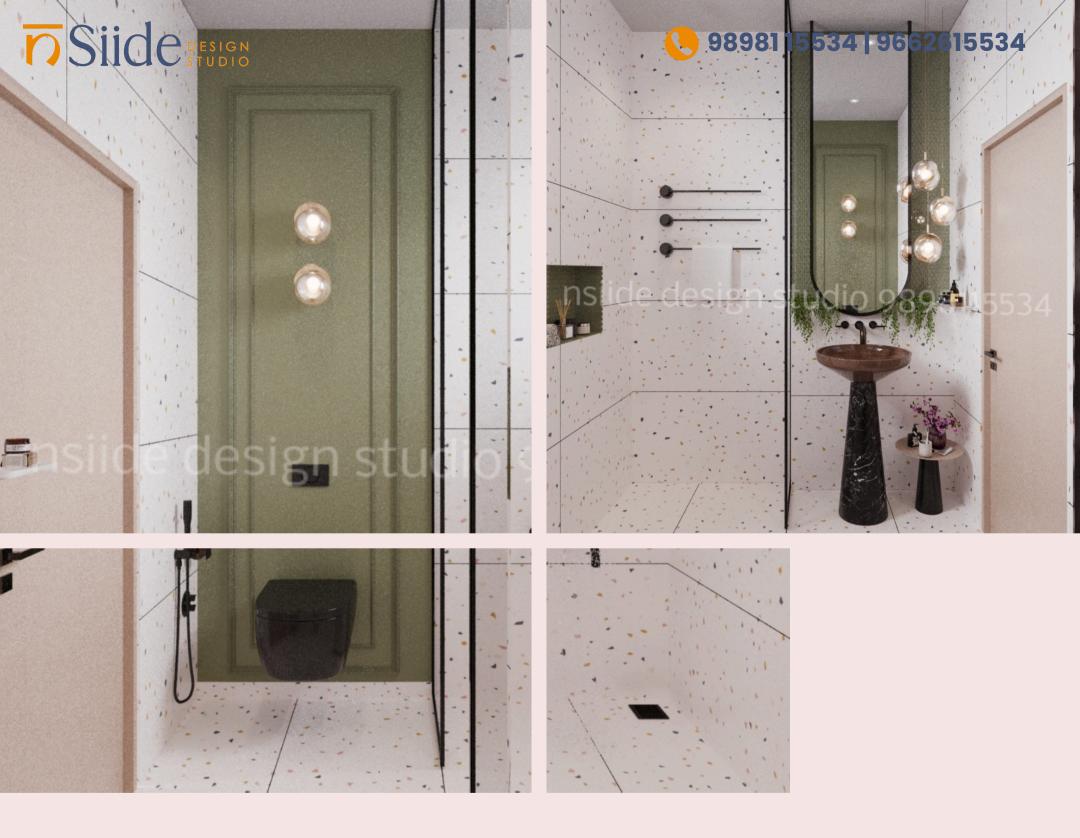

This washroom design features a modern, luxurious aesthetic with warm tones of marble and dark, textured accent walls.

This modern washroom features a calming green accent wall, a freestanding basin, and a spacious shower.