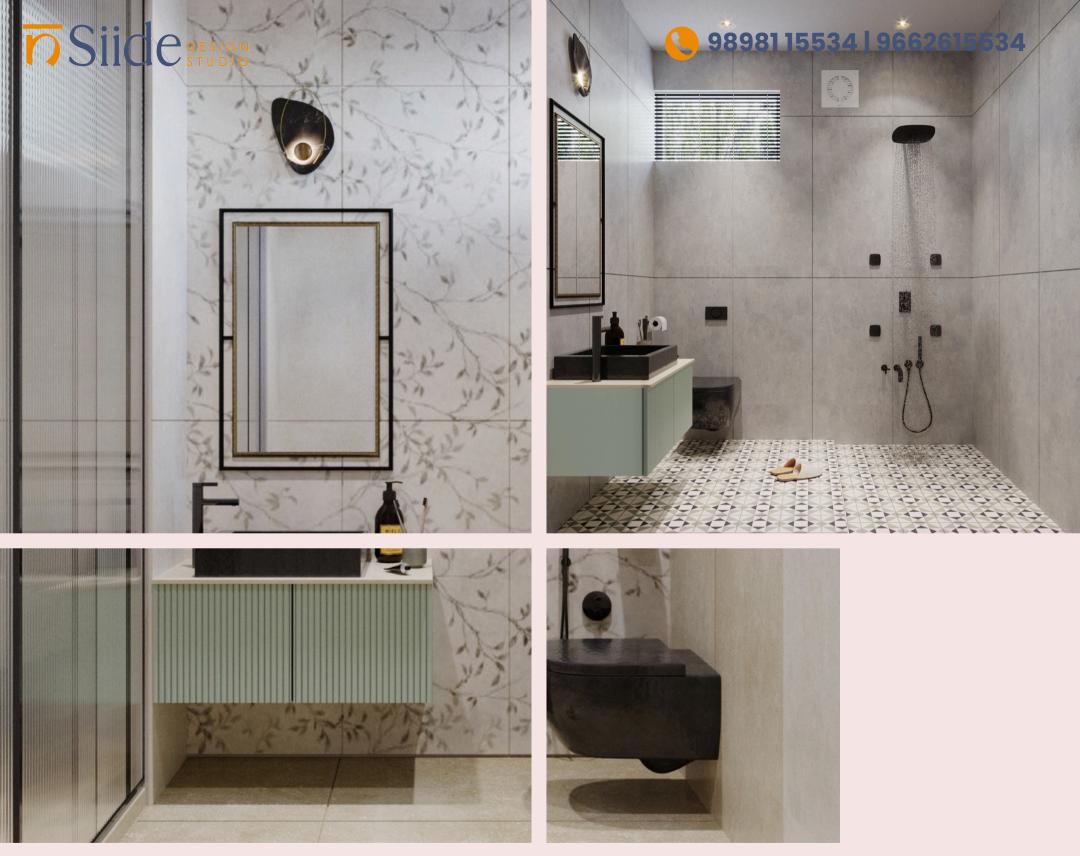

This washroom design features a minimalist and modern style with light grey tiles, accented by a floral patterned wall and sleek black fixtures.