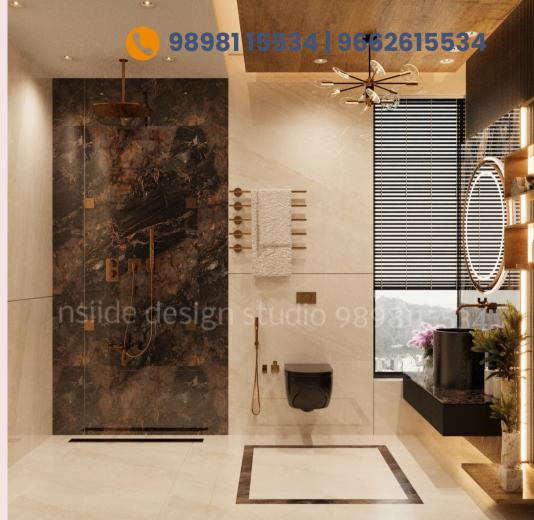

This washroom design features a modern, luxurious aesthetic with warm tones of marble and dark, textured accent walls.

This modern washroom features a calming green accent wall, a freestanding basin, and a spacious shower.