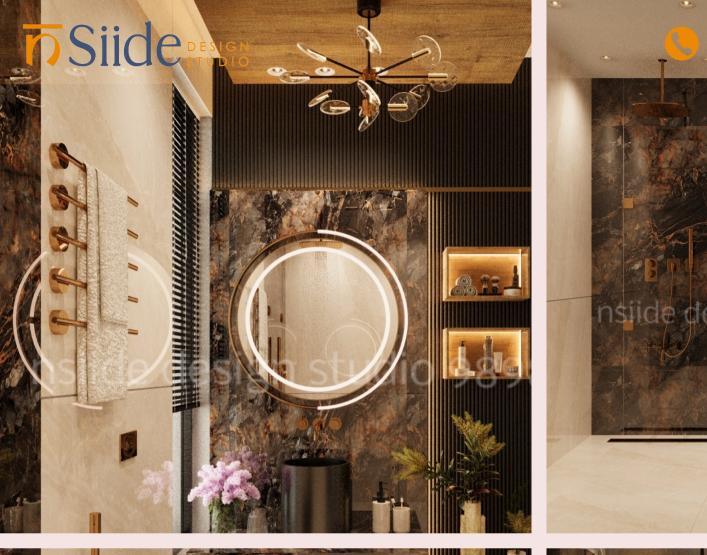

This washroom design features a modern, luxurious aesthetic with warm tones of marble and dark, textured accent walls.

This modern washroom features a calming green accent wall, a freestanding basin, and a spacious shower.