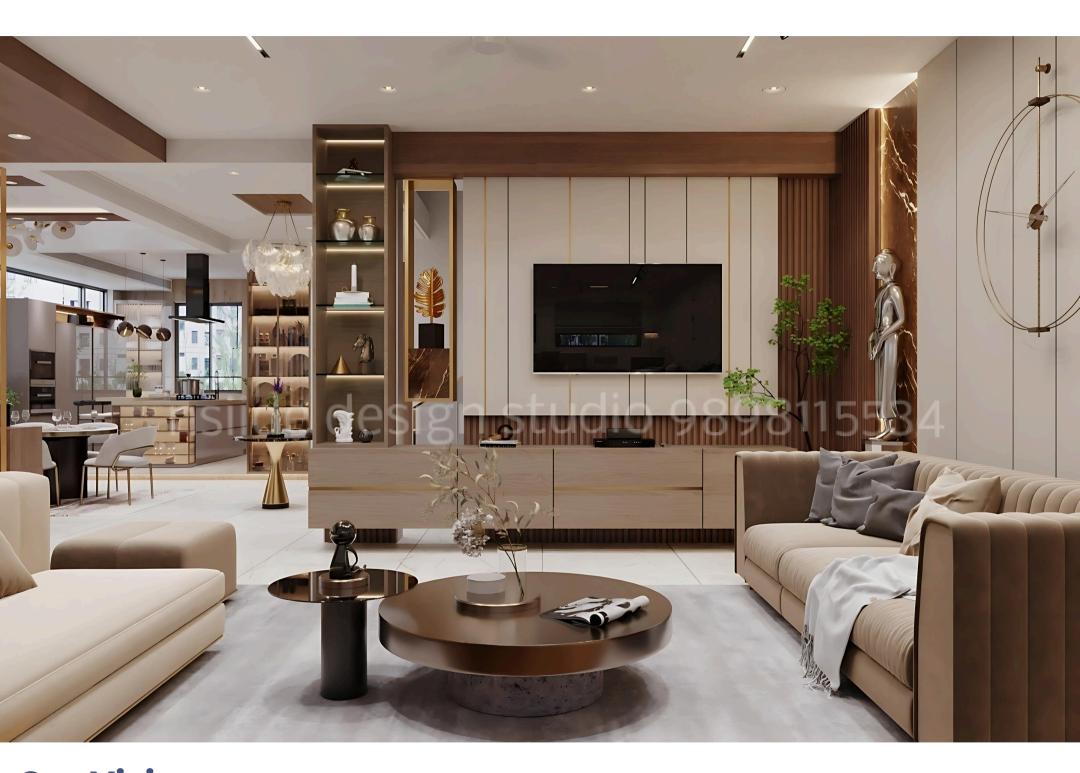

#### 9898115534 | 9662615534

Contemporary Living Room with Earthy Accents and Minimalist Elegance

#### **N**Siide DESIGN STUDIO

The central element is a large, dark brown sectional sofa with plush cushions in muted, complementary colors. The seating arrangement is comfortable and inviting, making it the focal point of the room.

## The large window is dressed with floor-to-ceiling curtains in a dark, muted tone that complements the color of the sofa, providing privacy and a soft frame for the natural light.