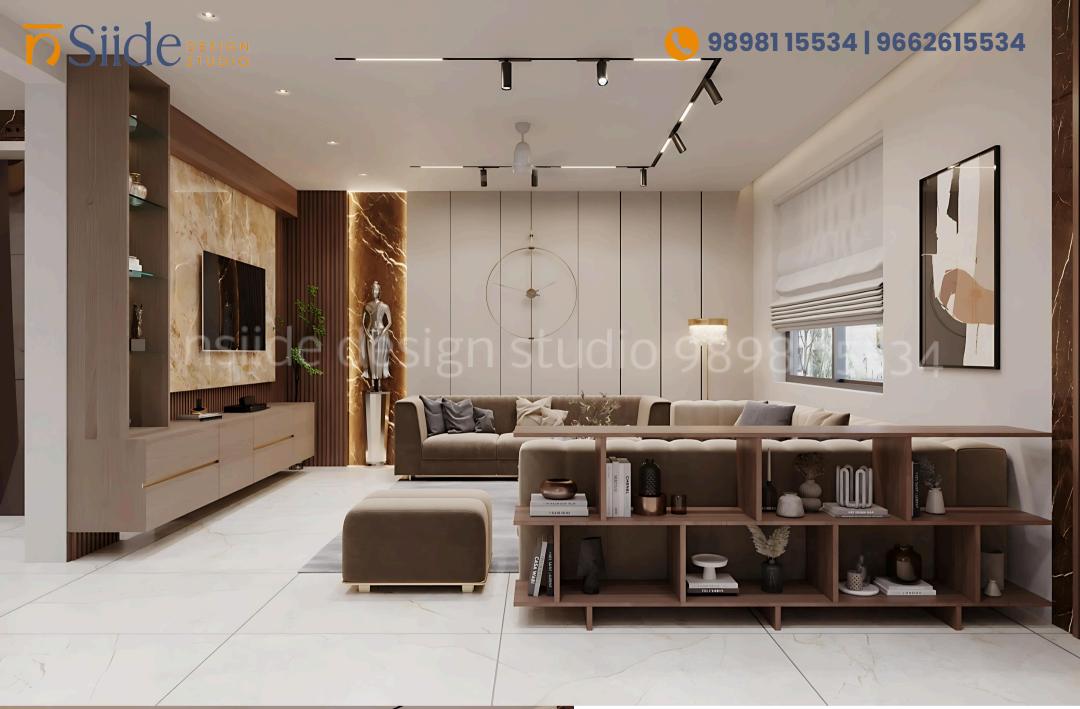

#### 9898115534 | 9662615534

Contemporary Living Room with Earthy Accents and Minimalist Elegance

#### **N**Siide DESIGN STUDIO

The central element is a large, dark brown sectional sofa with plush cushions in muted, complementary colors. The seating arrangement is comfortable and inviting, making it the focal point of the room.

## The large window is dressed with floor-to-ceiling curtains in a dark, muted tone that complements the color of the sofa, providing privacy and a soft frame for the natural light.