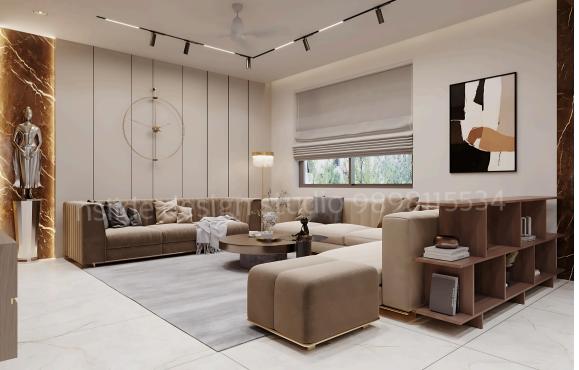

#### 9898115534 | 9662615534

Contemporary Living Room with Earthy Accents and Minimalist Elegance

#### **N**Siide DESIGN STUDIO

The central element is a large, dark brown sectional sofa with plush cushions in muted, complementary colors. The seating arrangement is comfortable and inviting, making it the focal point of the room.

## The large window is dressed with floor-to-ceiling curtains in a dark, muted tone that complements the color of the sofa, providing privacy and a soft frame for the natural light.