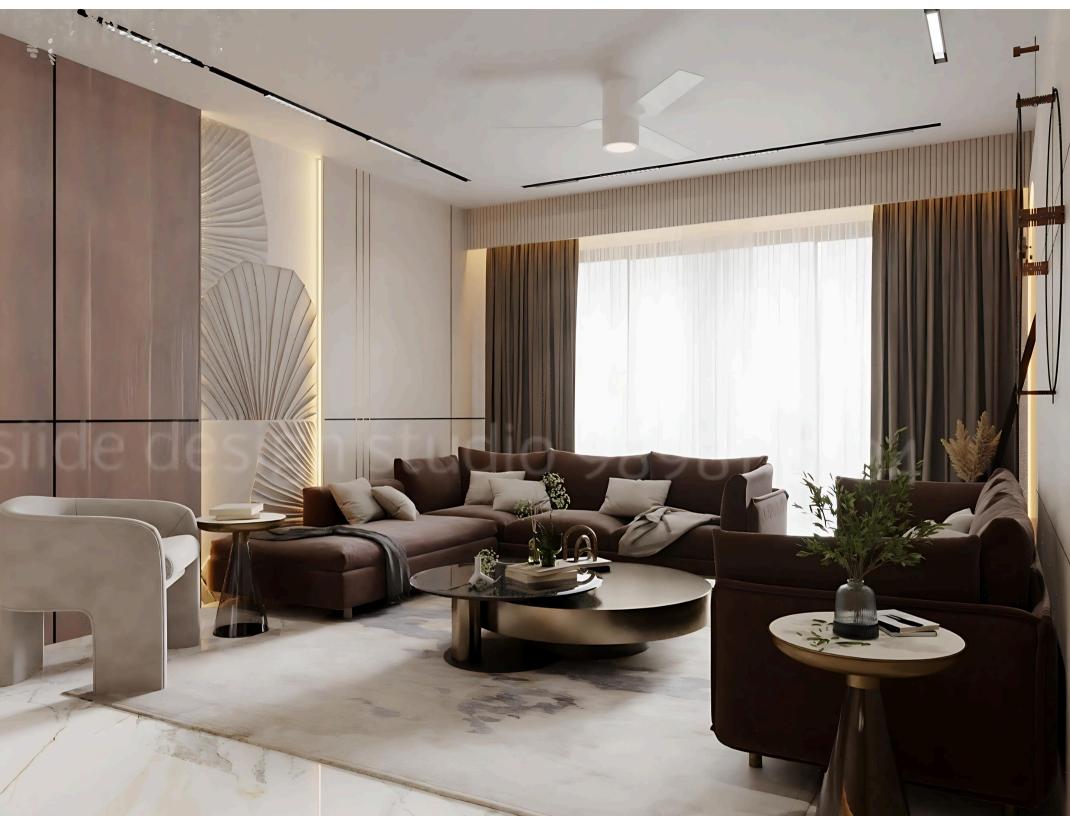

#### **N**Siide DESIGN STUDIO

The central element is a large, dark brown sectional sofa with plush cushions in muted, complementary colors. The seating arrangement is comfortable and inviting, making it the focal point of the room.

## The large window is dressed with floor-to-ceiling curtains in a dark, muted tone that complements the color of the sofa, providing privacy and a soft frame for the natural light.